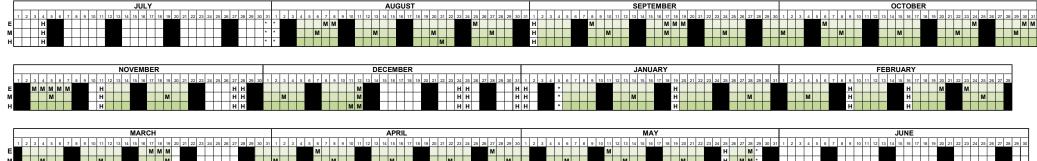

#### ALL SCHOOLS:

- First day of school for ALL students August 4
- Fall Break November 24-28
- Winter Break December 15 January 5
- Spring Break March 20-27
- Last Day of School for all K-12 students May 28

# Minimum Days:

2025: August 7, 8, 25 September 8 September 17-19 Parent Conferences October 6, 24 October 30 - November 7 Parent Conferences December 12 2026: February 20, 23 March 17-19 April 6, 27 May 11, 28

#### All Elementary:

October 24 - End of First Trimester February 20 - End of Second Trimester May 28 - End of Third Trimester

# Minimum Days:

2025: August 6, 13, 20, 27 September 10, 17, 24 October 1, 8, 15, 22, 29 November 5, 19 December 3, 12 2026: January 14, 28 February 4, 25 March 4, 11, 19 April 1, 8, 15, 22, 29 May 6, 13, 20, 27, 28

# All Middle School:

October 3 - End of First Quarter December 12 - End of Second Quarter March 19 - End of Third Quarter May 28 - End of Fourth Quarter

# All High School:

October 3 - End of First Quarter December 12- End of Second Quarter March 19 - End of Third Quarter May 28 - End of Fourth Quarter

#### HOLIDAYS FOR ALL SCHOOLS:

July 4 Independence Day September 1 Labor Day November 11 Veterans' Day November 27-28 Thanksgiving Holiday December 24 Christmas Eve December 25 Christmas Day December 31 In Lieu of Admissions Day January 1 New Year's Day January 19 Dr. Martin Luther King, Jr's Day February 9 Lincoln's Day February 9 Lincoln's Day May 25 Memorial Day

#### **LEGEND**

M = Minimum Day for Students = Weekend \* = Teacher Preparation Day H = Holiday

E: Elementary Schools M: Middle Schools H: High Schools